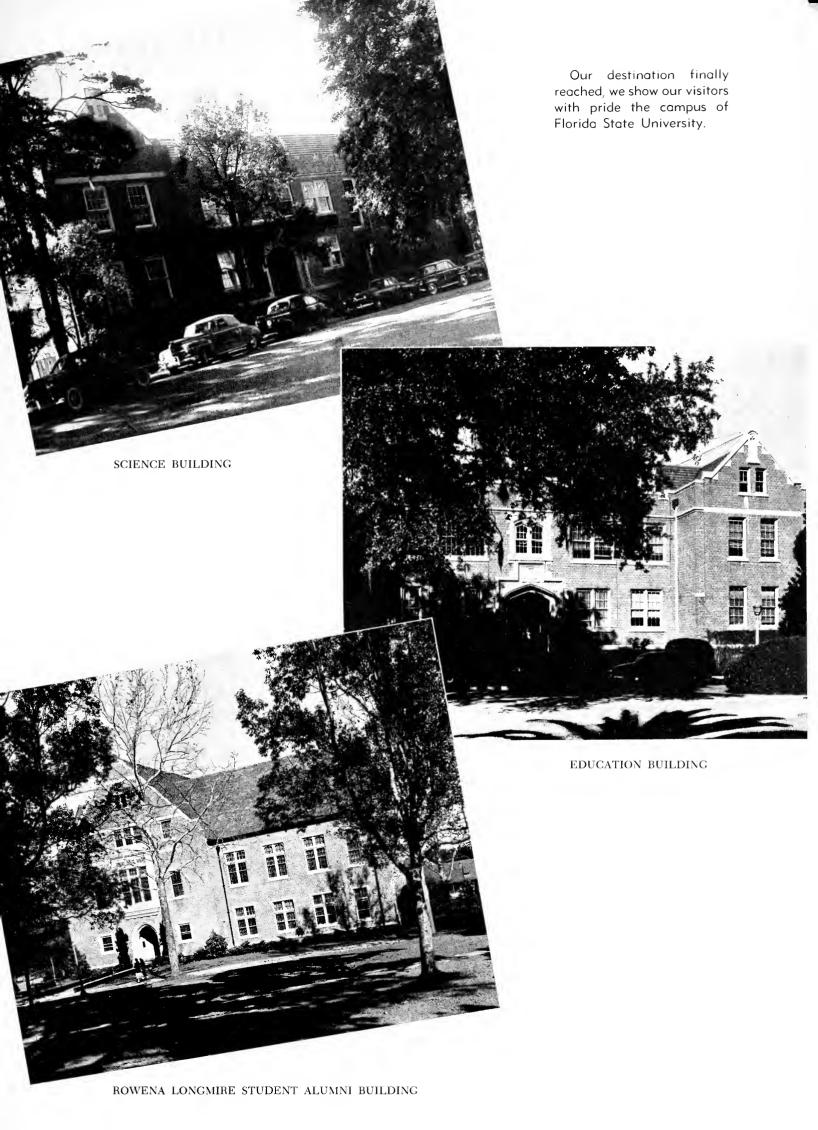

DOAK S. CAMPBELL President of Florida State University

The Board of Control views with approval FSU's master campus plan. Shown inspecting the plan are (left to right): Frank W. Bail, Jr., FSU President Doak S. Campbell; Board Chairman Frank M. Harris, Frank W. Bail, Sr., Architect Jean Labatut; Board Members N. B. Jordan, Geo. J. White, Sr., and Eli H. Fink.